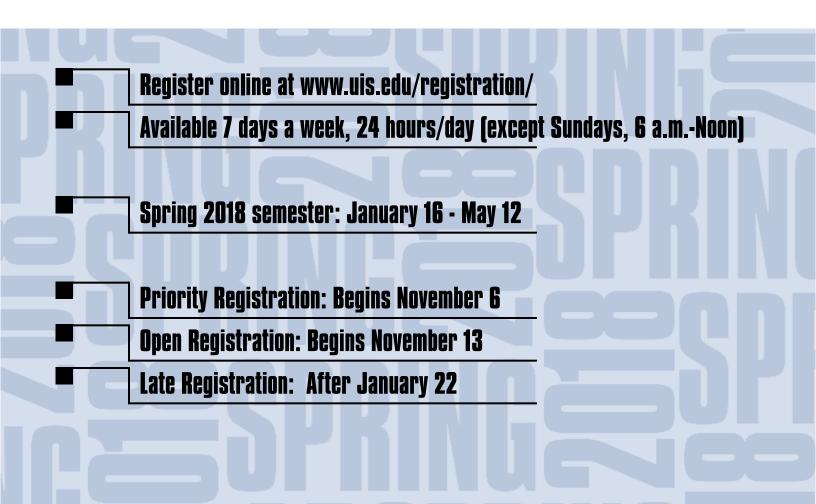

#### **SPRING 2018 SEMESTER**

Begins: January 16
Ends: May 12
Priority registration: Begins November 6
Open registration: Begins November 13
Late registration: After January 22

#### Spring Registration Information

RÉGISTRATION: 24 hours/day, 7 Days a Week (except Sundays 6 a.m. - Noon) By web: www.uis.edu/registration/

#### PRIORITY REGISTRATION: Currently Enrolled Students

Generally, only students enrolled at UIS for the Fall 2017 semester may register for spring during the week of spring priority registration. Registration priority is typically given in the order listed below (although exceptions are made for certain groups of students such as those with documented disabilities, military service members, and veterans). Hours are based on courses completed **PRIOR** to the Fall 2017 semester. You can view the exact day and time you can register for courses (referred to as your time ticket) on or after November 1 by logging into Student Self-Service for spring (available at www.uis.edu/registration/ - click the "Register Now!" link and follow the directions given). Students who do not register on their designated dates may register AFTER designated dates.

#### LATE REGISTRATION:

After the following dates, instructor approval is required to register for all courses, late fees apply, and courses can only be added by contacting Registration.

| Full-Term <i>and</i> First-Half Course | . After Jan 22, 2018 |
|----------------------------------------|----------------------|
| Last-Half Course                       | . After Mar 25, 2018 |