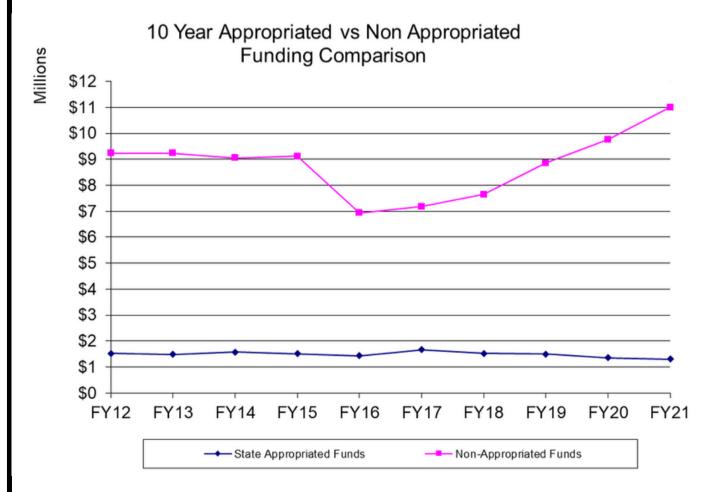

# **Funding**

- \$720,000 federal appropriation
- \$3 M IIP state appropriation
- State legislative initiatives